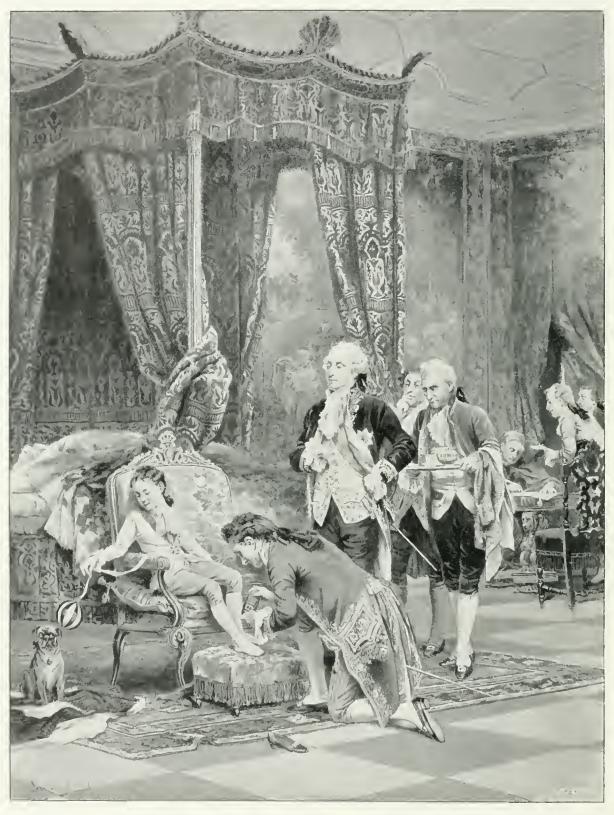

 $68 \times 12$ 

POPE URBAN VI.

Hon, John Collier

(This Picture illustrates an incident in the life of Pope Urban VI, related in Leas "History of the Inquisition." Heaving of a conspiracy among his Cardinals, the Pope invited the ringleaders to his country residence, the Castle of Nucra, where he ende woured to extract from them the details of the conspiracy by torture. Urban VI, walked to and fro in the garden beneath the window of the torture chamber reciting his breviary aloud to encourage the torturers in their work.)